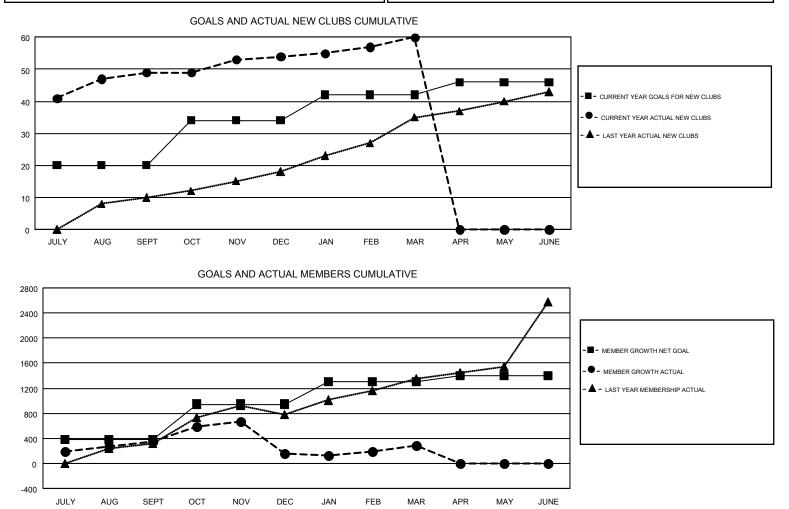

#### GMT: VENKATA S RAJU DANTULURI

| Clubs                 |               |           |               | Members               |                           |                         |                                                    |  |
|-----------------------|---------------|-----------|---------------|-----------------------|---------------------------|-------------------------|----------------------------------------------------|--|
| RESULTS FOR 2017-2018 |               |           |               | RESULTS FOR 2017-2018 |                           |                         |                                                    |  |
| QUARTER               | NEW CLUB GOAL | NEW CLUBS | DROPPED CLUBS | QUARTER               | MEMBER GROWTH NET<br>GOAL | MEMBER GROWTH<br>ACTUAL | DROPPED<br>MEMBERS ACTUAL<br>(including transfers) |  |
| JULY/AUG/SEPT         | 20            | 49        | 0             | JULY/AUG/SEPT         | 375                       | 1,439                   | 1,056                                              |  |
| OCT/NOV/DEC           | 14            | 5         | 16            | OCT/NOV/DEC           | 570                       | 584                     | 730                                                |  |
| JAN/FEB/MAR           | 8             | 6         | 2             | JAN/FEB/MAR           | 354                       | 467                     | 244                                                |  |
| APR/MAY/JUNE          | 4             | 0         | 0             | APR/MAY/JUNE          | 104                       | 0                       | 0                                                  |  |